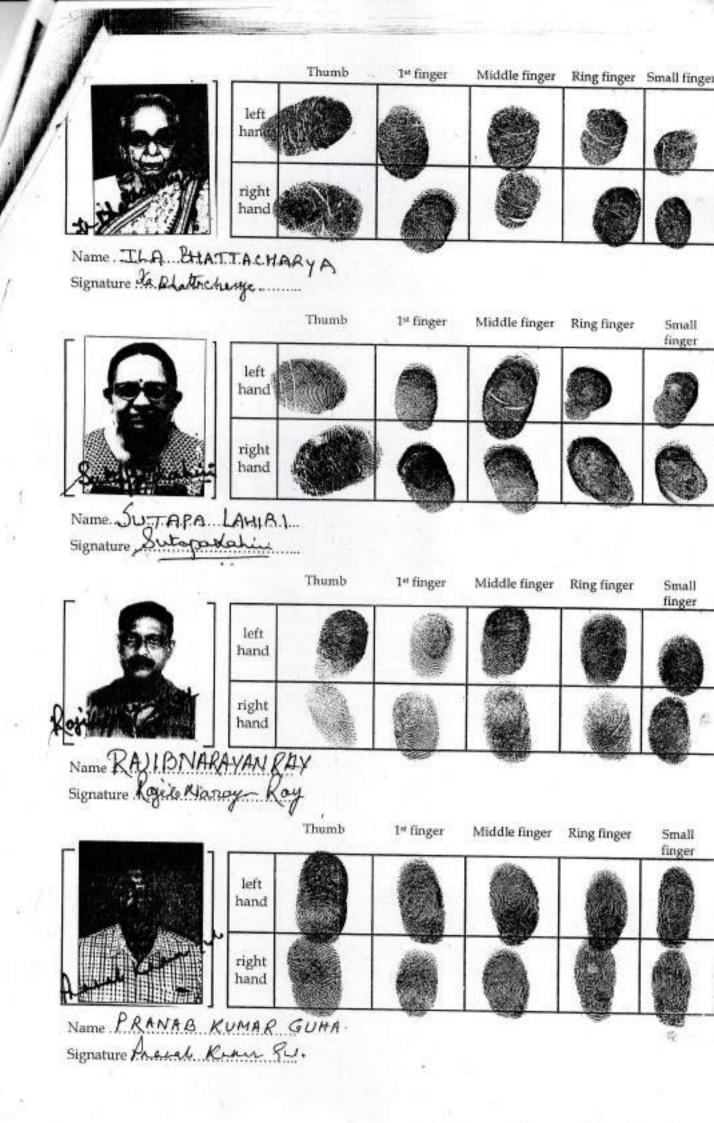

## Jeller Details :

14/11/2018

| SI<br>No | Name, Address, Photo, Finger                                                                                                                                                  | print and Signatu | re                 | A THE STATE OF THE PARTY.                                                                                    |
|----------|-------------------------------------------------------------------------------------------------------------------------------------------------------------------------------|-------------------|--------------------|--------------------------------------------------------------------------------------------------------------|
| 1        | Name                                                                                                                                                                          | Photogram         | Fringerprint       | Signature Signature                                                                                          |
|          | Smt IIa Bhattacharya Wife of Late Sachi Nath Bhattacharya Executed by: Self, Date of Execution: 14/11/2018 , Admitted by: Self, Date of Admission: 14/11/2018 ,Place : Office |                   |                    | 9 % Bhetiduza.                                                                                               |
|          |                                                                                                                                                                               | 14/11/2018        | 14/11/2018         | 14/11/2018                                                                                                   |
|          | B-22/1, Kamdahari, Narkelb<br>Bengal, India, PIN - 700084<br>India, PAN No.:: APWPB337                                                                                        | Sex: Female, B    | By Caste: Hindu, 0 | ni, District:-South 24-Parganas, West<br>Occupation: House wife, Citizen of:<br>by: Self, Date of Execution: |

Admitted by: Self, Date of Admission: 14/11/2018 ,Place: Office

Name
Photo Fringerprint Signature

Smt Sutapa Lahiri, (Alias: Smt Sutapa Arjun Lahiri)
Wife of Mr Arjun Lahiri
Executed by: Self, Date of Execution: 14/11/2018
Admission: 14/11/2018 ,Place
Office

14/11/2018

14/11/2018

14/11/2018

B-G/5, Parshva Shubh Coop Hsg Soc 100 Ft Rd, Diwan, P.O:- Vasal West, P.S:- MANIKPUR, District:-Thane, Maharashtra, India, PIN - 401202 Sex: Female, By Caste: Hindu, Occupation: House wife, Citizen of: India, PAN No.:: ACAPL0011E, Status :Individual, Executed by: Self, Date of Execution: 14/11/2018

### Buyer Details :

| SI<br>No | Name,Address,Photo,Finger print and Signature                                                                                                                                                         |
|----------|-------------------------------------------------------------------------------------------------------------------------------------------------------------------------------------------------------|
| 1        | Homemakers K-40, Bose Para, Kamdahari, P.O Garia, P.S Bansdroni, District:-South 24-Parganas, West Bengal, India, PIN 700084, PAN No.:: AADFH2525G. Status: Organization, Executed by: Representative |

# representative Details :

| Name A Mile No.                                                                                                                                                                | Photo              | Finger Prints     | Signature 95                 |
|--------------------------------------------------------------------------------------------------------------------------------------------------------------------------------|--------------------|-------------------|------------------------------|
| Mr Rajib Narayan Ray Son of Mr Priyotosh Narayan Ray Date of Execution - 14/11/2018, Admitted by; Self, Date of Admission: 14/11/2018, Place of Admission of Execution: Office |                    |                   | bjes wary lay.               |
| ( 40 D - D                                                                                                                                                                     | Nov 16 2016 2:33PM | LT)<br>14/11/2018 | rict:-South 24-Parganas, Wes |